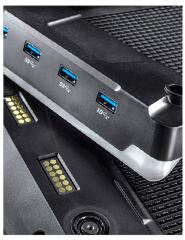

#### **MAGNET DOCKING**

Expand Connectivity With Four 3.0 USB Sockets For Accessory Tools, External Devices Or VCI For Pass Thru Programming

#### **ADJUSTABLE HANDLE**

Multi Angle Adjustable Handle Useful To Securely Transport Or Lay Securely On Uneven Surfaces For Optimal Visibility