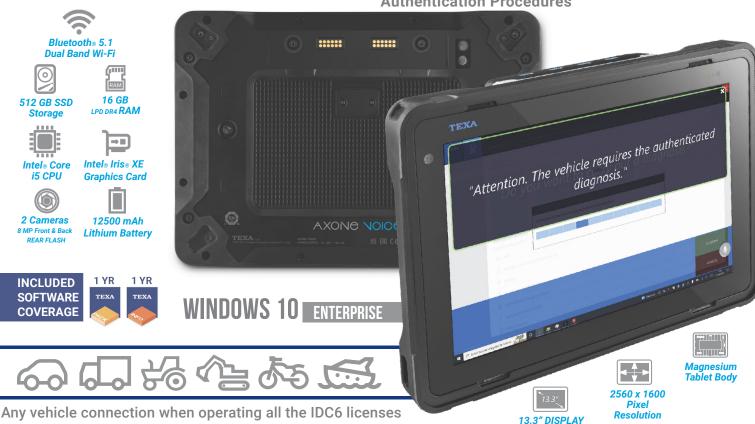

## AXONE VOICE

### DEFY DIAGNOSTICS

# A D V A N C E D DIAGNOSTICS

Improve Efficiency With Voice Control & Facial Recognition Features To Easily Unlock Exclusive Functions or Access Required OE Software Authentication Procedures

#### **BIGEST DISPLAY**

13.3" Screen Visible At A
Distance Confirms
Diagnostic Data While
Performing Repairs Or
Adjustments

#### **DUAL CAMERAS**

8 MP Cameras At Front /
Back Supporting Facial
Recognition, Remote
Assistance, Vehicle
Condition or ADAS
Calibration