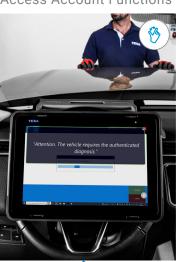

#### **AUTHENTICATION**

Secured Unlock
Procedures To Easily
Access Account Functions

"Do you want to proceed with the Gateway unlock?"

#### SECURE ACCOUNT AUTHENTICATION & ACCESS

#### **SECURITY ACCESS**

Easily unlock the tool security to activate approved access to the diagnostic system. Manage multiple accounts from a single diagnostic tool, based on manager approval for employee access.