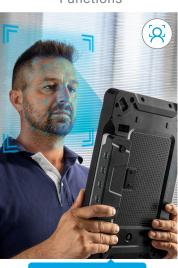

#### **FACIAL RECOGNITION**

Securely Identify Users By Unlocking A Series Of Functions

"User recognised"

#### **ACCOUNT AUTHENTICATION**

Simply scan your face to confirm and manage the credentials required to access the manufacturer's software web portals to carry out the PassThru diagnosis or authenticated system diagnosis.