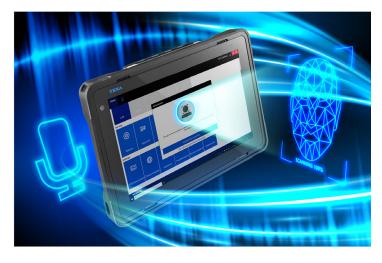

#### **VOICE CONTROLS**

Allow Activating Functions At A Distance Or If Hands Full

"Hey TEXA, start diagnostic scan"

#### **FACIAL RECOGNITION**

Securely Identify Users By Unlocking A Series Of Functions

"User recognised"

## **VOICE & FACIAL RECOGNITION**

#### SECURE ACCOUNT AUTHENTICATION & ACCESS