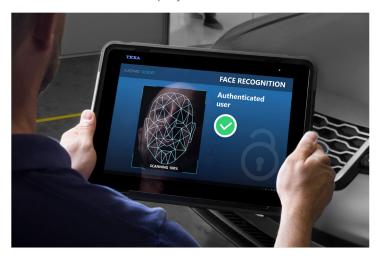

#### **FACIAL RECOGNITION**

Securely Identify Users By Unlocking A Series Of Functions

"User recognised"

#### **ACCOUNT AUTHENTICATION**

Simply scan your face to confirm and manage the credentials required to access the manufacturer's software web portals to carry out the PassThru diagnosis or authenticated system diagnosis.