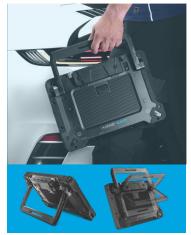

#### **ADJUSTABLE HANDLE**

Multi Angle Adjustable Handle Useful To Securely Transport Or Lay Securely On Uneven Surfaces For Optimal Visibility