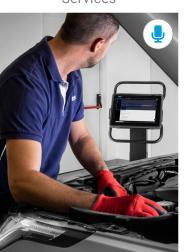

#### **VOICE CONTROLS**

Allow Activating Functions At A Distance Or If Hands Full

"Hey TEXA, start diagnostic scan"

#### "HEY TEXA" ASSIST

Gorilla® Glass

Voice Activated Command Assistant & Suggested Services

"Hey TEXA, zoom in the parameter"