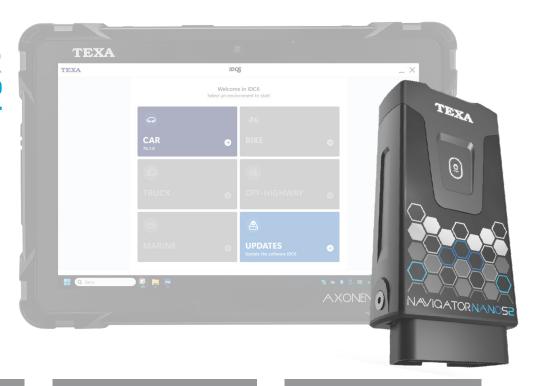

# TEXA NAVIGATOR NANO52

Lightweight support for vehicle repair technicians with essential diagnostic operations, from service maintenance to advanced diagnostic features. Able to provide connection to diagnose vehicle systems.

#### **PERFORMANCE**

Faster Connectivity New Powerful CPU eMMC 8GB Memory

16 Pin OBD Connector Wireless Bluetooth 5.0 High Speed 2.0 USB C

#### **NEW PROTOCOLS**

Three CAN FD Channels Ethernet DoIP Compliant Fast Processor / Large Storage

Blink Codes / K, L, FD CAN 11898-2 CAN ISO 11898-3

CAN SAE J2411 SAE J1850 Ethernet DoIP

### LED STATUS

Optimize Data Download
Useability With New
RGB Confirmation LED

12V Vehicle Battery OBD Power Supply Connector E Switch 2-way, 13 Independent