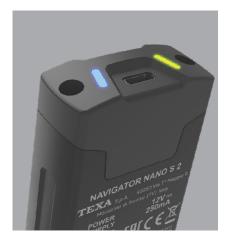

### LED STATUS

Optimize Data Download
Useability With New
RGB Confirmation LED

12V Vehicle Battery OBD Power Supply Connector E Switch 2-way, 13 Independent