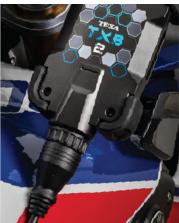

# TXB2

Support repair technicians with essential diagnostic operations, including error reading and clearing, display of engineering parameters and status of control unit, activations, adjustments and configurations of the vehicle devices, deactivation of the warning lights, configuration of the control units, fuel trim and injection timing.

#### **COVERAGE**

Integrated 16-Pin Connector Latest Generation Bluetooth New USB C Data Download

Blink Codes / K, L, FD CAN 11898-2 CAN ISO 11898-3 CAN SAE J2411 SAE J1850 SAE J1708 / RS232

12V and 24V Vehicle Battery Operate Band 2402 - 2480 MHz E Switch 2-way, 13 Independent

Cortex M7 550 MHz Processor 1MB Flash / 256 MBit SRAM 8 GByte eMMC Memory

16 Pin CPC Connector Wireless Bluetooth 5.0 High Speed 2.0 USB C

25 Goldsmith St. #1006 Greenville SC 29609 WWW.DEFYDIAGNOSTICS.COM